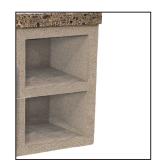

## Part# OCD-2

Four side LED lights With Shelving

HDMI & Coaxial Electrical Outlet

Light Switch & Extra Electrical Outlet

30" Double Access Door

Two Side Shelves