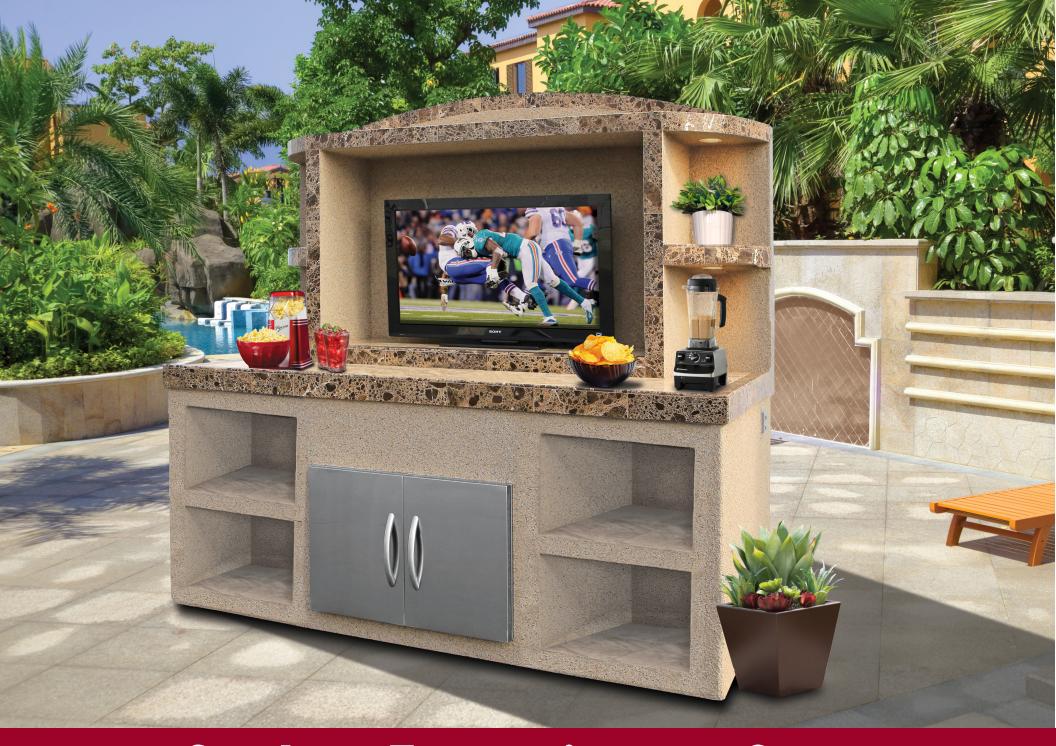

## **Outdoor Entertainment Center**

Enjoy serious backyard entertainment with a Cal Flame ODC-2 Outdoor Entertainment Center.

This must-have entertainment center is designed to give you the best outdoor viewing experience ever.

With an opening of 54 inches wide by 27 inches tall, this center will accommodate most 50 inch wall mounted flat screen televisions. Your friends and loved ones will be begging to gather around to watch their favorite shows. Four side LED lights highlight easy access storage areas. Behind the 30 inch double access doors is a bottom storage space for your favorite room temperature snacks or accessories.

## Part# OCD-2

Four side LED lights With Shelving

HDMI & Coaxial Electrical Outlet

Light Switch & Extra Electrical Outlet

30" Double Access Door

Two Side Shelves