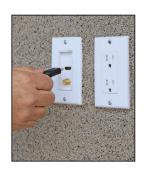

Part# OCD-1

Four side LED lights With Shelving

HDMI & Coaxial Electrical Outlet

Light Switch & Extra Electrical Outlet

30" Double Access Door

Two Stainless Steel Refrigerators

## Part# OCD-2

Four side LED lights With Shelving

HDMI & Coaxial Electrical Outlet

Light Switch & Extra Electrical Outlet

30" Double Access Door

Two Side Shelves