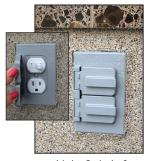

Part# OCD-1

Four side LED lights With Shelving

HDMI & Coaxial Electrical Outlet

Light Switch & Extra Electrical Outlet

30" Double Access Door

Two Stainless Steel Refrigerators

## Part# OCD-2

Four side LED lights With Shelving

HDMI & Coaxial Electrical Outlet

Light Switch & Extra Electrical Outlet

30" Double Access Door

Two Side Shelves