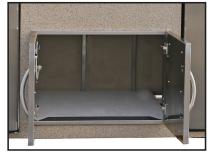

With an opening of 54 inches wide by 27 inches tall, this center will accommodate most 50 inch wall mounted flat screen televisions. Your friends and loved ones will be begging to gather around to watch their favorite shows. Four side LED lights highlight easy access storage areas. Behind the 30 inch double access doors is a bottom storage space for your favorite room temperature snacks or accessories.