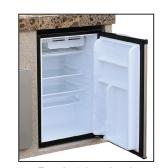

## **Outdoor Entertainment Center**

Cal Flame is proud to present the Outdoor Entertainment Center! This new must-have island from Cal Flame is designed to give you the best viewing experience ever! With ample room for a large television, your friends and loved ones will be begging to gather around and watch their favorite movies and programs! Four LED lights highlight easy storage areas. Two Stainless Steel Refrigerators provide ample room for food and beverages. A 30" Access Door can be used to store your favorite room temperature snacks or accessories. The Outdoor Entertainment Center is available in all tiles and stucco.

Part# OCD-1

Four side LED lights With Shelving

HDMI & Coaxial Electrical Outlet

Light Switch & Extra Electrical Outlet

30" Double Access Door

Two Stainless Steel Refrigerators