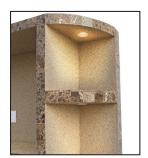

Part# OCD-1

Four side LED lights With Shelving

HDMI & Coaxial Electrical Outlet

Light Switch & Extra Electrical Outlet

30" Double Access Door

Two Stainless Steel Refrigerators

## Part# OCD-2

Four side LED lights With Shelving

HDMI & Coaxial Electrical Outlet

Light Switch & Extra Electrical Outlet

30" Double Access Door

Two Side Shelves