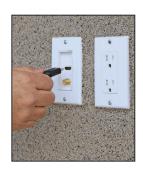

Part# OCD-1

Four side LED lights With Shelving

HDMI & Coaxial Electrical Outlet

Light Switch & Extra Electrical Outlet

30" Double Access Door

Two Stainless Steel Refrigerators

## Part# OCD-2

Four side LED lights With Shelving

HDMI & Coaxial Electrical Outlet

Light Switch & Extra Electrical Outlet

30" Double Access Door

Two Side Shelves