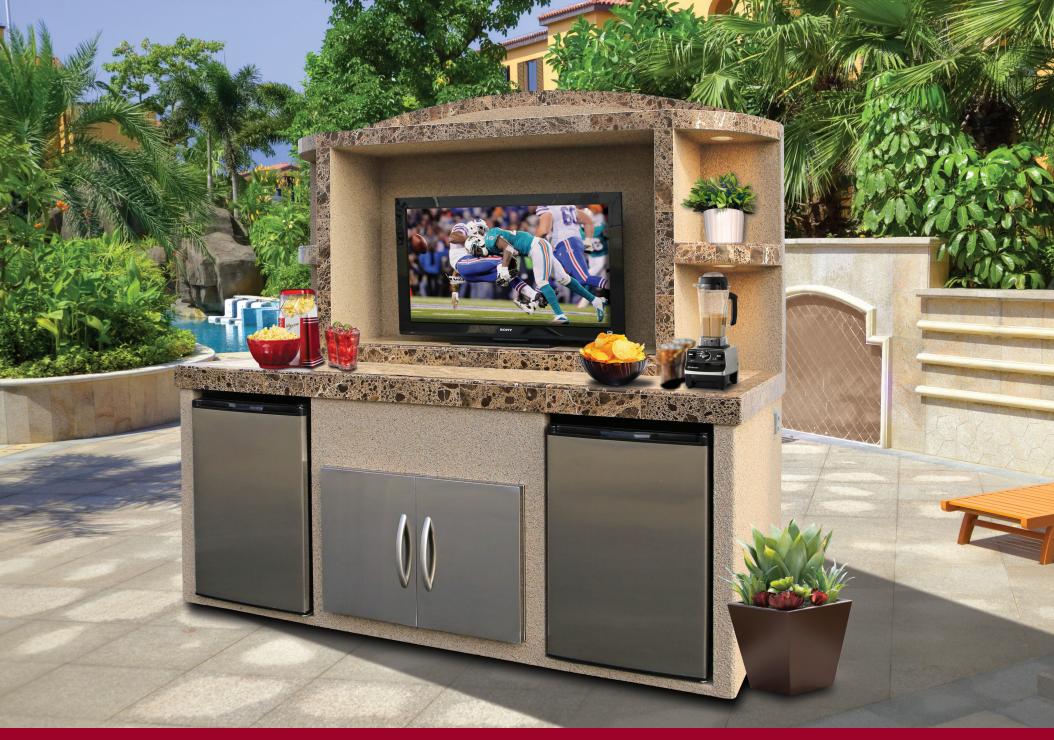

## **Outdoor Entertainment Center**

Cal Flame is proud to present the Outdoor Entertainment Center! This new must-have island from Cal Flame is designed to give you the best viewing experience ever! With ample room for a large television, your friends and loved ones will be begging to gather around and watch their favorite movies and programs! Four LED lights highlight easy storage areas. Two Stainless Steel Refrigerators provide ample room for food and beverages. A 30" Access Door can be used to store your favorite room temperature snacks or accessories. The Outdoor Entertainment Center is available in all tiles and stucco.

## **Outdoor Entertainment Center**

Enjoy serious backyard entertainment with a Cal Flame ODC-2 Outdoor Entertainment Center.

This must-have entertainment center is designed to give you the best outdoor viewing experience ever.

With an opening of 54 inches wide by 27 inches tall, this center will accommodate most 50 inch wall mounted flat screen televisions. Your friends and loved ones will be begging to gather around to watch their favorite shows. Four side LED lights highlight easy access storage areas. Behind the 30 inch double access doors is a bottom storage space for your favorite room temperature snacks or accessories.

Part# OCD-1

Four side LED lights With Shelving

HDMI & Coaxial Electrical Outlet

Light Switch & Extra Electrical Outlet

30" Double Access Door

Two Stainless Steel Refrigerators

## Part# OCD-2

Four side LED lights With Shelving

HDMI & Coaxial Electrical Outlet

Light Switch & Extra Electrical Outlet

30" Double Access Door

Two Side Shelves