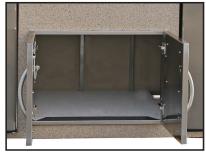

With an opening of 54 inches wide by 27 inches tall, this center will accommodate most 50 inch wall mounted flat screen televisions. Your friends and loved ones will be begging to gather around to watch their favorite shows. Four side LED lights highlight easy access storage areas. Behind the 30 inch double access doors is a bottom storage space for your favorite room temperature snacks or accessories.

Part# OCD-1

Four side LED lights With Shelving

HDMI & Coaxial Electrical Outlet

Light Switch & Extra Electrical Outlet

30" Double Access Door

Two Stainless Steel Refrigerators

## Part# OCD-2

Four side LED lights With Shelving

HDMI & Coaxial Electrical Outlet

Light Switch & Extra Electrical Outlet

30" Double Access Door

Two Side Shelves