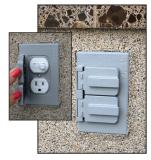

Part# OCD-1

Four side LED lights With Shelving

HDMI & Coaxial Electrical Outlet

Light Switch & Extra Electrical Outlet

30" Double Access Door

Two Stainless Steel Refrigerators

## Part# OCD-2

Four side LED lights With Shelving

HDMI & Coaxial Electrical Outlet

Light Switch & Extra Electrical Outlet

30" Double Access Door

Two Side Shelves