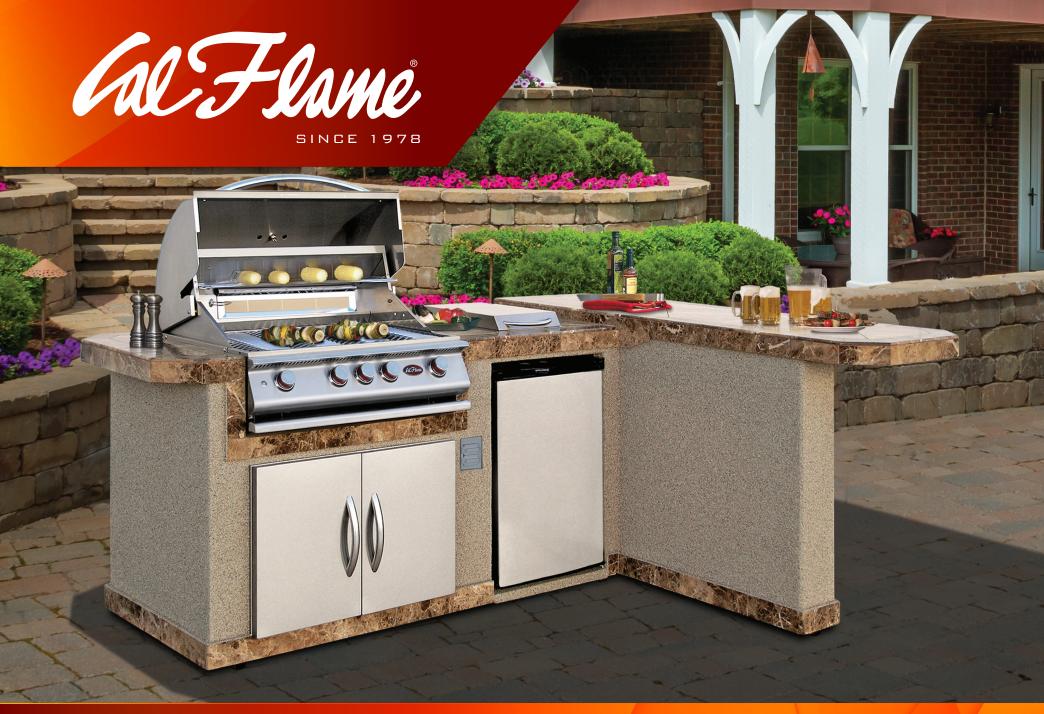

## LBK-830

**DIMENSIONS:** 96"W x 40"H

This beautiful Outdoor Kitchen Island has an extended side bar for your guest to enjoy and be part of the Cal Flame grilling experience. The LBK-830 standard features include the P4 grill, stainless steel temperature controlled refrigerator, side burner with removable lid, and outdoor electrical. Store grilling accessories and dry food inside the centralized 30" double access doors. The LBK-830 is made to grill with luxury, however, you can enhance your grill by adding LED lighting, umbrella hole, sound system and more... just ask!

## **Features**

- Cal Flame P4 Grill
- Motorized Rotisserie
- Griddle Tray
- Smoke Tray
- Grill Cover
- Standard Side Burner LP
- Porcelain Tile of Your Choice 12" x 12"
- Ameristone Stucco Standard Finish
- 3" Bottom Trim
- Outdoor Electrical x1
- 30" Double Access Door
- Stainless Steel Refrigerator
- 16-Gauge Galvanized Steel Frame
- Hardibacker Ceramic Tile Backer Board
- Ventilation Underneath

Features include the following stainless steel equipment:

- P4 Grill with 4 Burners, LP
- Motorized Rotisserie
- Standard Side Burner
- 30" Double-Access Door
- Refridgerator