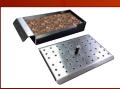

## **Features**

- Cal Flame P4 Grill
- Motorized Rotisserie
- Griddle Tray
- Smoke Tray
- Grill Cover
- Standard Side Burner LP
- Porcelain Tile of Your Choice 12" x 12"
- Ameristone Stucco Standard Finish
- 3" Bottom Trim
- Outdoor Electrical x1
- 30" Double Access Door
- Stainless Steel Refrigerator
- 16-Gauge Galvanized Steel Frame
- Hardibacker Ceramic Tile Backer Board
- Ventilation Underneath