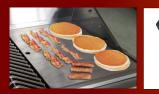

### P SERIES P4<sup>™</sup> 4-BURNER DROP-IN GRILL BBQ13P04

0000

**P-Griddle Tray** Enjoy fried favorites like eggs or bacon with this griddle tray.

P-Smoke Tray P-C Infuse poultry and meats Pro with the smoky flavor everyone loves!