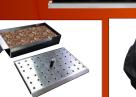

### P SERIES P4<sup>™</sup> 4-BURNER DROP-IN GRILL BBQ13P04

0000

**P-Griddle Tray** Enjoy fried favorites like eggs or bacon with this griddle tray.

P-Smoke Tray P-C Infuse poultry and meats Pro with the smoky flavor everyone loves!