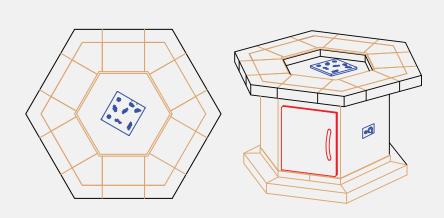

# **FPT-R1050T**

**BURNER BTU OUTPUT: 55,000** 

**DIMENSIONS:** 61" HEXAGON x 45" H

#### STANDARD FEATURES:

- Ameristone Stucco, Porcelain Tile
- 4 Piece Log Set w/ Lava Rocks
- 18" Vertical Door
- LP/NG Convertible

\*CUSTOMIZE TO YOUR OUTDOOR LIVING SPACE