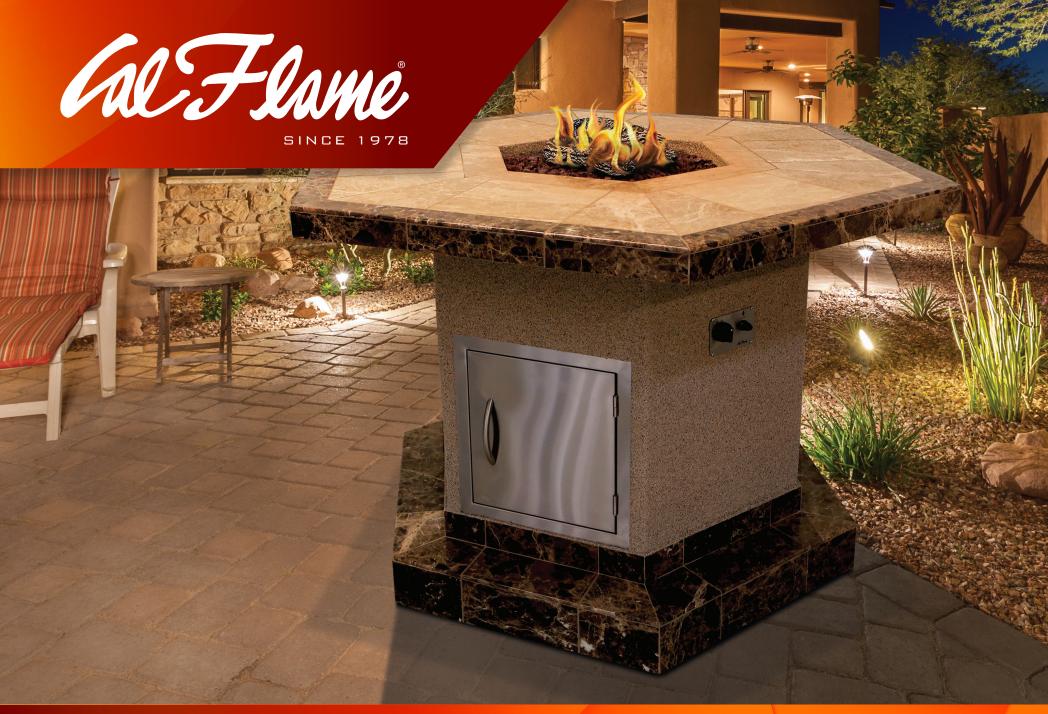

## **Firepit Series**

Cal Flame allows you to customize your Fire Pit to suit your outdoor living space. Choose from a selection of tile options and your choice of Ameristone Stucco, Stone Veneer styles, and accent trim with Porcelain or Natural Stone Tile. Firepits come in square, hexagonal and rectangle shapes to accommodate any backyard preference. Stay warm around the fire pit, the lava rocks and fire log set leaves a natural calm appearance, emitting 55,000 BTUs. Turn your Fire Pit on with a simple turn; no wires or matches are necessary due the battery-powered electronic ignition. Use the storage door for your propane tank or other items. Place your drinks on the table top around the fire, sit back and enjoy spending time in your home resort.

# **FPT-R1050T**

**BURNER BTU OUTPUT: 55,000** 

**DIMENSIONS:** 61" HEXAGON x 45" H

#### STANDARD FEATURES:

- Ameristone Stucco, Porcelain Tile
- 4 Piece Log Set w/ Lava Rocks
- 18" Vertical Door
- LP/NG Convertible

\*CUSTOMIZE TO YOUR OUTDOOR LIVING SPACE

#### **STAINLESS STEEL BURNER**

The powerful burner emits 55,000 BTUs and will keep everyone around the firepit comfortable on a chilly night.

#### **TABLETOP FIRE**

For the ultimate in outdoor entertainment and relaxation, tabletop firepits can accommodate up to six guests. The innovative FPT-H1050T features a table top style and elegant footrest that will add lasting beauty and variety to your Home Resort.

#### **HEIGHT**

Firepits are available from 25" in height to replicate the campfire experience to 45" in height to create a conversational area that will accommodate full height barstools.

#### FIRE LOGS AND LAVA ROCKS

All Cal Flame firepits come equipped with a 4-piece fire log set as well as lava rocks.

#### SHAPES

Firepits come in square, hexagonal and rectangle shapes to accommodate any backyard preference.

#### **ON/OFF SWITCH**

Every fireplace switch has a Piezo ignition system which makes it is a battery-powered electronic ignition.

### LIQUID PROPANE OR NATURAL GAS CONVERTIBLE

Use liquid propane tanks or have a natural gas line professionally installed.

\*Images are for illustration purposes only. Actual product may differ.