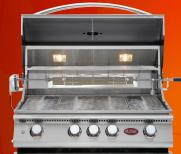

## **Features**

- Cal Flame P4 Grill
- Motorized Rotisserie
- Griddle Tray
- Smoke Tray
- Grill Cover
- Porcelain Tile of Your Choice 12" x 12"
- Ameristone Stucco Standard Finish
- 3" Bottom Trim
- Outdoor Electrical x1
- 27" Centralized Access Door
- 16-Gauge Galvanized Steel Frame
- Hardibacker Ceramic Tile Backer Board
- Ventilation Underneath

Features include the following stainless steel equipment:

- P4 Grill with 4 Burners, LP
- 27" Single-Access Door
- Motorized Rotisserie

P SERIES P4™ 4-BURNER **DROP-IN GRILL BBQ13P04** 