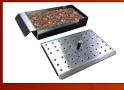

## **Features**

- Cal Flame P4 Grill
- Motorized Rotisserie
- Griddle Tray
- Smoke Tray
- Grill Cover
- Porcelain Tile of Your Choice 12" x 12"
- Ameristone Stucco Standard Finish
- 3" Bottom Trim
- Outdoor Electrical x1
- 27" Centralized Access Door
- 16-Gauge Galvanized Steel Frame
- Hardibacker Ceramic Tile Backer Board
- Ventilation Underneath