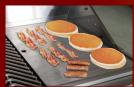

## **Features**

- Cal Flame P4 Grill
- Motorized Rotisserie
- Griddle Tray
- Smoke Tray
- Grill Cover
- Porcelain Tile of Your Choice 12" x 12"
- Ameristone Stucco Standard Finish
- 3" Bottom Trim
- Outdoor Electrical x1
- 27" Centralized Access Door
- 16-Gauge Galvanized Steel Frame
- Hardibacker Ceramic Tile Backer Board
- Ventilation Underneath